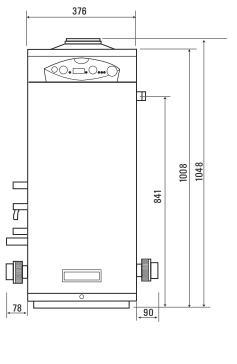

The plastic push fit horizontal and vertical flue systems will work on runs of up to 20 metres flue equivalent length (e.g.  $1 \times 90^{\circ}$  elbow = 1.5metes) and are simple to fit.

With pool water connections on either left to right or right to left and even being suitable for wall mounting, the Genie is the most flexible pool heater available.