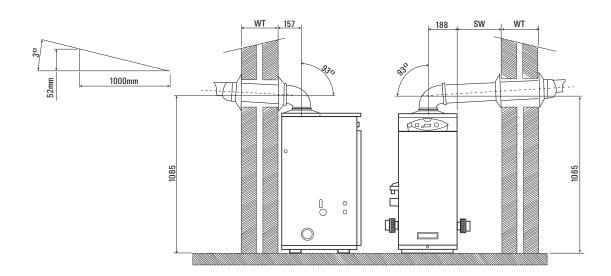

The plastic push fit horizontal and vertical flue systems will work on runs of up to 20 metres flue equivalent length (e.g.  $1 \times 90^{\circ}$  elbow = 1.5metes) and are simple to fit.

With pool water connections on either left to right or right to left and even being suitable for wall mounting, the Genie is the most flexible pool heater available.