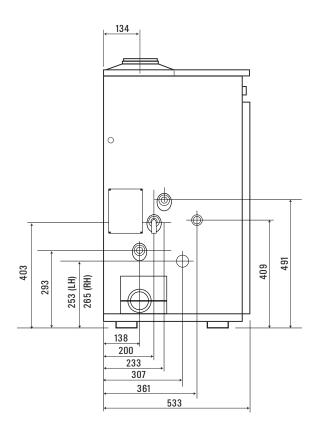

The plastic push fit horizontal and vertical flue systems will work on runs of up to 20 metres flue equivalent length (e.g.  $1 \times 90^{\circ}$  elbow = 1.5metes) and are simple to fit.

With pool water connections on either left to right or right to left and even being suitable for wall mounting, the Genie is the most flexible pool heater available.