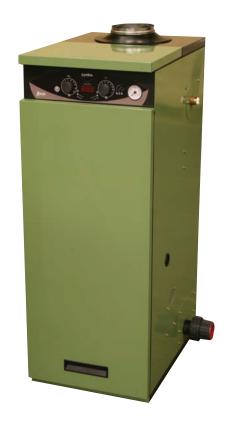

## **GENIE CONDENSING HEATER**

our pool is a long term investment that you, and your family will enjoy for many years. This superb condensing gas heater is the perfect way to heat your pool, whilst being environmentally friendly and reducing the running costs by up to 30%.

Shown with optional bracket for wall mounting.

Practicality and flexibility are important features of any pool heater and the

Genie offers both in abundance. Every heater is factory set to run on Natural Gas and the simple insertion of a special washer during installation converts to Propane Gas in minutes. All units can be installed either indoors or outdoors and a variety of flue options will cover almost any installation situation.