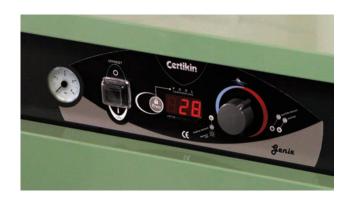

## **User Friendly Operation**

Simple operation via the lockable temperature control dial and large clear digital display means the customer is in full control of the pool water temperature. The Microprocessor Control System constantly monitors pressure, flow, temperature and safety to ensure accurate pool temperature is maintained.