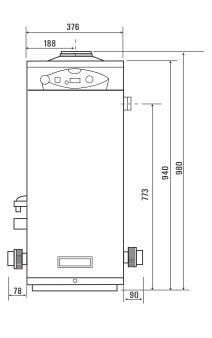

The plastic push fit horizontal and vertical flue systems will work on runs of up to 20 metres flue equivalent length (e.g.  $1 \times 90^{\circ}$  elbow = 1.5metes) and are simple to fit.

With pool water connections on either left to right or right to left and even being suitable for wall mounting, the Genie is the most flexible pool heater available.