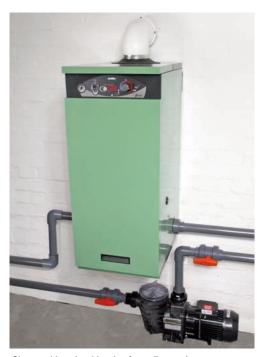

Shown with optional bracket for wall mounting.

Practicality and flexibility are important features of any pool heater and the

Genie offers both in abundance. Every heater is factory set to run on Natural Gas and the simple insertion of a special washer during installation converts to Propane Gas in minutes. All units can be installed either indoors or outdoors and a variety of flue options will cover almost any installation situation.

The plastic push fit horizontal and vertical flue systems will work on runs of up to 20 metres flue equivalent length (e.g.  $1 \times 90^{\circ}$  elbow = 1.5metes) and are simple to fit.

With pool water connections on either left to right or right to left and even being suitable for wall mounting, the Genie is the most flexible pool heater available.