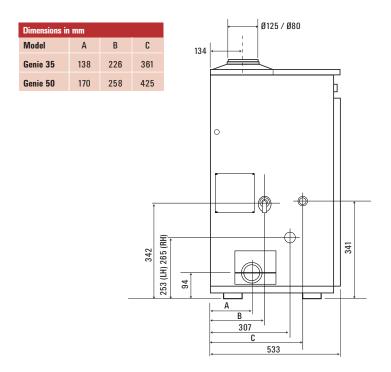

The plastic push fit horizontal and vertical flue systems will work on runs of up to 20 metres flue equivalent length (e.g.  $1 \times 90^{\circ}$  elbow = 1.5metes) and are simple to fit.

With pool water connections on either left to right or right to left and even being suitable for wall mounting, the Genie is the most flexible pool heater available.